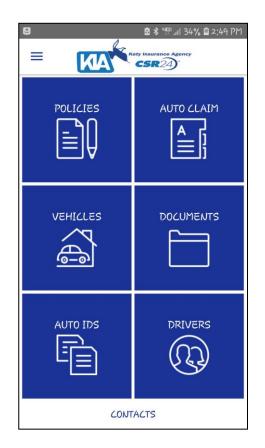

■ 🖈 45 🗐 35% 🗖 2·48 PM

Select Continue.

Once logged in, you will see the following dashboard.

You will be able to:

Pull an Auto ID Card, Report a Claim, Review your Policies, Drivers, Vehicles and Documents.

At the very bottom, you will see Contacts. This will provide you, your insurance agent and service representative emails.