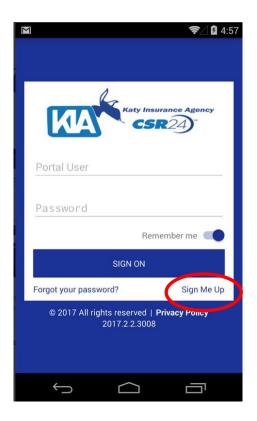

## **Katy Insurance Moblie**

Click Install in order to download the app to your phone.

Once you have downloaded the app, you will need to click on

"Sign Me Up."

You will need to complete the Sign Me Up section with your **name**, **phone number**, **email** and **policy number** and **expiration date.** This will allow the system to correctly match you up with your account.

If you are unaware of your policy number or expiration date, please contact our office at 281.391.2109 (M-F) and we will be able to assist you.

| ← Sign Me Up                              |
|-------------------------------------------|
| First Name                                |
|                                           |
| Last Name                                 |
| Phone number                              |
| Email                                     |
| ✓ Do you want to create your account now? |
| Policy Number                             |
| Policy Expiration                         |
|                                           |